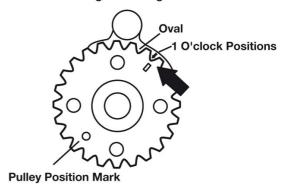

## Timing Tool Set - for VAG 2.0L TDi PD

Timing Tool Set for VAG TDi PD\* and TDI CR engines, as used in Audi, Seat, Skoda and Volkswagen vehicles from 2000 to 2017. (\*except hydraulic damped tensioner). Set includes crankshaft pulley locking tools for round (T10050) sprockets at 12 O'clock position and oval sprockets (T10100) at 1 O'clock position.

Tool and Crankshaft Pulley with Aligned Timing Mark