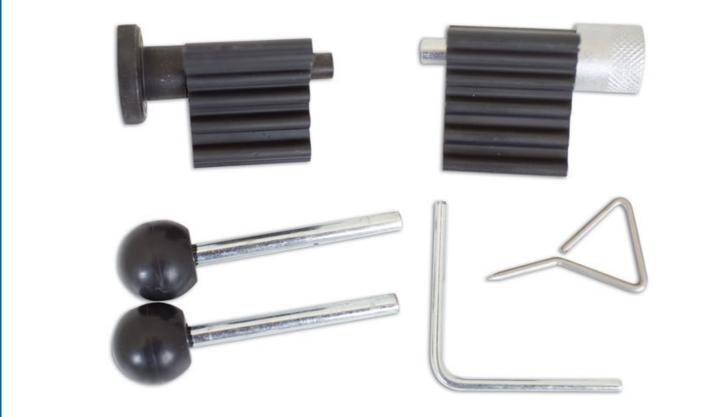

## Timing Tool Set - for VAG 2.0L TDi PD

Timing Tool Set for VAG TDi PD\* and TDI CR engines, as used in Audi, Seat, Skoda and Volkswagen vehicles from 2000 to 2017. (\*except hydraulic damped tensioner). Set includes crankshaft pulley locking tools for round (T10050) sprockets at 12 O'clock position and oval sprockets (T10100) at 1 O'clock position.

## Additional Information

- Timing Tool Set for VAG 2.0L TDi PD DOHC engines fitted to Audi A3/A4/A5/A6, Skoda Octavia II and Volkswagen Golf, Golf Plus, Jetta
  and Touran models. Also found on the Ford Galaxy models with ASZ and ASZ1 VAG engines.
- · Includes both versions of the crankshaft sprocket locking tool.
- · Full OEM reference and guidance notes included with each set.
- · Specifically designed for the belt driven diesel engines.
- Tools also available separately T10050 is part number 3241; T20102 is 3551; T10100 is 4199, T10115 and T10060/A are both in Laser 4021.