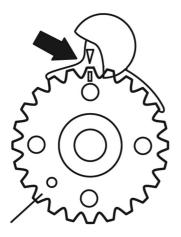

## Timing Tool Set - for VAG 2.0L TDi PD

Timing Tool Set for VAG TDi PD\* and TDI CR engines, as used in Audi, Seat, Skoda and Volkswagen vehicles from 2000 to 2017. (\*except hydraulic damped tensioner). Set includes crankshaft pulley locking tools for round (T10050) sprockets at 12 O'clock position and oval sprockets (T10100) at 1 O'clock position.

Tool and Crankshaft Pulley with Aligned Timing Mark